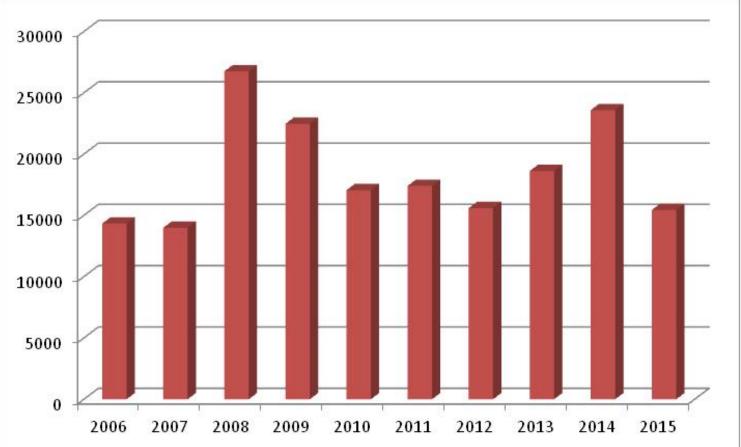

Expense Detail

| Variable Expense Items:                                          | <u>Budget</u>   | <u>Actual</u>   |
|------------------------------------------------------------------|-----------------|-----------------|
| <ul> <li>Snow Plowing</li> <li>\$400 - \$12,000 range</li> </ul> | \$4,800         | \$586           |
| <ul> <li>Street Repairs</li> <li>\$0 - \$????? range</li> </ul>  | \$1,500         | \$0             |
| <ul> <li>Bad Debts (Unpaid Dues)</li> </ul>                      | \$750           | \$0             |
| <ul> <li>Stable Annual Expense Items</li> </ul>                  | <u>\$12,850</u> | <u>\$14,862</u> |
| <ul> <li>Total Annual Expenses</li> </ul>                        | \$19,900        | \$15,448        |

## Trend of Expenses

#### HOA Annual Expenses